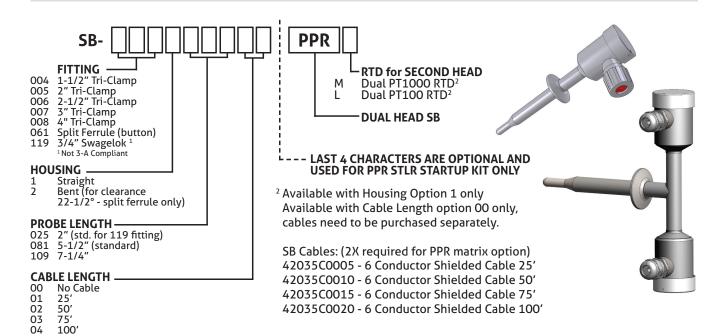

### **STLR STARTUP KIT**

57219A0001 Transfer Switch Box for Series Recorder Control
SB...PPR... Dual Head SB (See STLR Sensor Product Code on Page 5)

CS-LD-XX-STRTUP PPR and Legendary™ Implementation Service