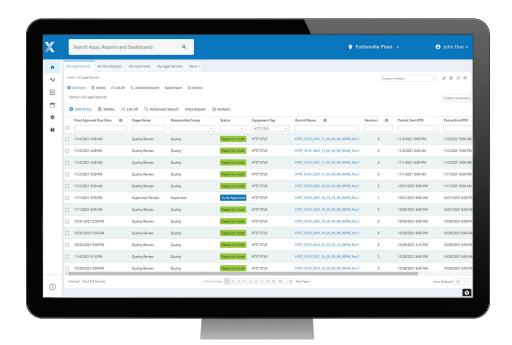

# Legendary™ is a cloud-based software

that securely stores records from all PPRs of your plant in a single location. It allows you to conveniently access, review and approve those records remotely from your office desk or home office using any webenabled device all while meeting PMO compliance.

### ...to review and approve records

With Legendary™ QA can review and approve records from all PPRs of your plant remotely and have them Ready-for-Audit by state inspector. That reduces handling time and human error and makes Legendary™ an indispensable tool for quality management.

### ...to store and retrieve records

Legendary™ securely saves all historical records and makes them available at the fingertips of the authorized users. No need to worry about charts getting wet, torn, damaged or lost while handling or storing.