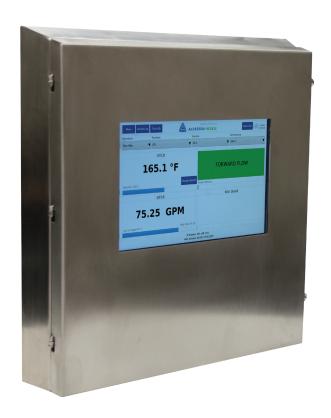

# PPR: Paperless Process Recorder

# PPR is a digital recorder system

that can be used in pasteurization, CIP, COP, raw silo monitoring and in general any application that requires monitoring of process parameters like temperature, flow, pressure, level, conductivity, turbidity etc.