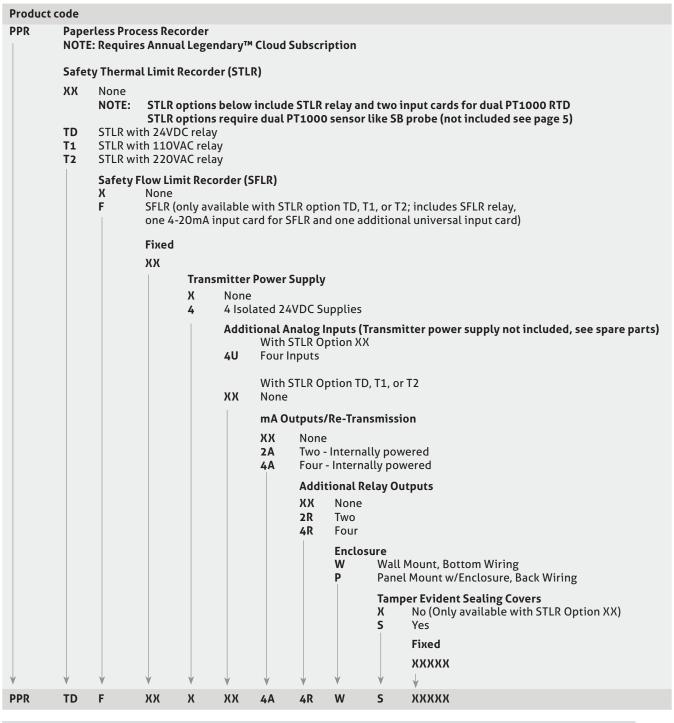

# PPR: Paperless Process Recorder

# PPR is a digital recorder system

that can be used in pasteurization, CIP, COP, raw silo monitoring and in general any application that requires monitoring of process parameters like temperature, flow, pressure, level, conductivity, turbidity etc.